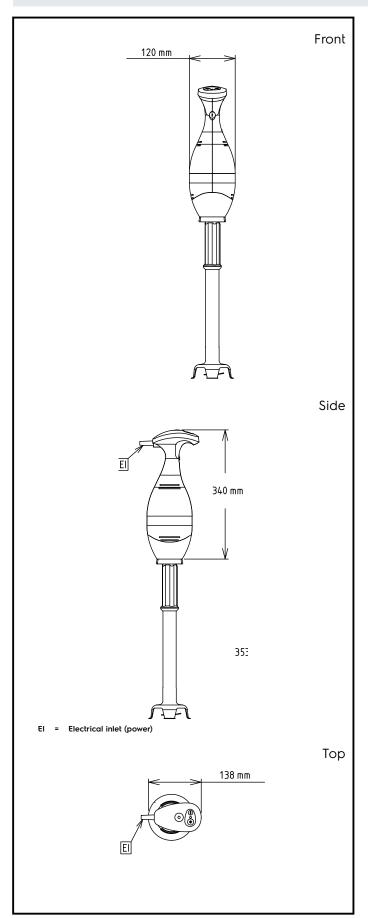

### **Key Information:**

External dimensions, Width: 138 mm
External dimensions, Depth: 120 mm
External dimensions, Height: 340 mm
Shipping weight: 3.61 kg

Hand held Mixers Motor Unit for Bermixer PRO 350 W